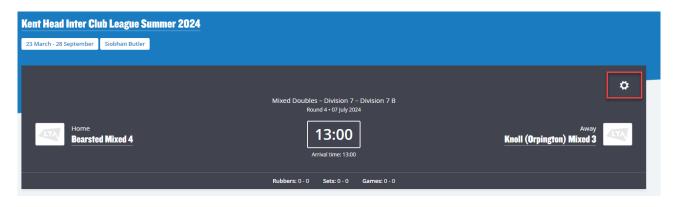

Once a team captain role has been assigned, the team captain will have access to submit results for all of the club's home matches and will have the ability to reschedule, relocate and swap home/away matches for their team only if access have been given by the League Admin.

If all access have been given by the League admin, in the example above, Chris Mann (Test 09) has been assigned as Team Captain for Mens Doubles – Division 5 – Division 5 b – therefore as Team Captain Chris Mann (Test 09) will have access to reschedule, relocate, and swap home/away matches for Mens Doubles – Division 5 – Division 5 – Division 5 b at Avenue Tennis Club only. Chris Mann (Test 09) will be able to submit all home club match results for Avenue Tennis.