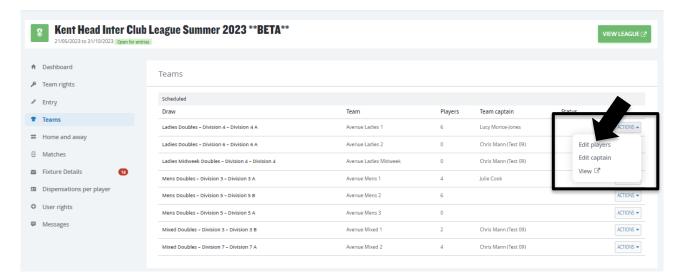

# **ADDING, EDITING OR DELETING PLAYERS IN TEAMS**

Select **Teams** to have an overview of the club's entered teams for the respective league.

| Dashboard Members                                                | Leagues                                          |                       |         |                      | CLUB      |
|------------------------------------------------------------------|--------------------------------------------------|-----------------------|---------|----------------------|-----------|
| Kent Head Inter Club     21/05/2023 to 31/10/2023 Open for entri | League Summer 2023 **BETA**                      |                       |         |                      | VIEW LEAG |
| <ul> <li>♠ Dashboard</li> <li>✔ Team rights</li> </ul>           | Teams                                            |                       |         |                      |           |
| Entry                                                            | Scheduled<br>Draw                                | Team                  | Players | Team captain         | Status    |
| Teams                                                            | Ladies Doubles – Division 4 – Division 4 A       | Avenue Ladies 1       | 6       | Lucy Morice-Jones    | ACTIO     |
|                                                                  | Ladies Doubles – Division 6 – Division 6 A       | Avenue Ladies 2       | 0       | Chris Mann (Test 09) | ACTIO     |
| Matches                                                          | Ladies Midweek Doubles – Division 4 – Division 4 | Avenue Ladies Midweek | 0       | Chris Mann (Test 09) | ACTION    |
| Fixture Details 14                                               | Mens Doubles - Division 3 - Division 3 A         | Avenue Mens 1         | 4       | Julie Cook           | ACTIO:    |
| Dispensations per player                                         | Mens Doubles - Division 5 - Division 5 B         | Avenue Mens 2         | 6       |                      | ACTIO     |
| User rights                                                      | Mens Doubles - Division 5 - Division 5 A         | Avenue Mens 3         | 0       |                      | ACTIO     |
| Messages                                                         | Mixed Doubles - Division 3 - Division 3 B        | Avenue Mixed 1        | 2       | Chris Mann (Test 09) | ACTIO:    |
|                                                                  |                                                  |                       |         |                      |           |

Within this section you can **add players** to each team, **assign team captains** and view each **team's page** on the Competitions portal.

To edit players in a team, select the Actions dropdown following by Edit players.

# **ADDING, EDITING OR DELETING TEAM CAPTAINS**

To edit a team captain, select the **Actions** drop down followed by **Edit captain**.

| 21/05/2023 to 31/10/2023 Open for a                | entries                                          |                       |         |                      | _            |           |
|----------------------------------------------------|--------------------------------------------------|-----------------------|---------|----------------------|--------------|-----------|
| <ul> <li>Dashboard</li> <li>Team rights</li> </ul> | Teams                                            |                       |         |                      |              |           |
| ' Entry                                            | Scheduled<br>Draw                                | Team                  | Players | Team captain         | Status       |           |
| Teams                                              | Ladies Doubles – Division 4 – Division 4 A       | Avenue Ladies 1       | 6       | Lucy Morice-Jones    |              | ACTIONS . |
| Home and away                                      | Ladies Doubles – Division 6 – Division 6 A       | Avenue Ladies 2       | 0       | Chris Mann (Test 09) | Edit players |           |
| Matches                                            | Ladies Midweek Doubles – Division 4 – Division 4 | Avenue Ladies Midweek | 0       | Chris Mann (Test 09) | Edit captain |           |
| Fixture Details 14                                 | Mens Doubles – Division 3 – Division 3 A         | Avenue Mens 1         | 4       | Julie Cook           | View 🖓       |           |
| Dispensations per player                           | Mens Doubles – Division 5 – Division 5 B         | Avenue Mens 2         | 6       |                      | -            | ACTIONS - |
| User rights                                        | Mens Doubles – Division 5 – Division 5 A         | Avenue Mens 3         | 0       |                      |              | ACTIONS - |
| Messages                                           | Mixed Doubles - Division 3 - Division 3 B        | Avenue Mixed 1        | 2       | Chris Mann (Test 09) |              | ACTIONS - |
|                                                    | Mixed Doubles - Division 7 - Division 7 A        | Avenue Mixed 2        | 4       | Chris Mann (Test 09) |              | ACTIONS - |

# **TEAM PAGE VIEW**

To have an overview of each team's view page, select the **Actions** drop down following by **View**.

| 21/05/2023 to 31/10/2023 Open for e | ub League Summer 2023 **BETA**                   |                       |         |                      | VIEW LEAGU   |
|-------------------------------------|--------------------------------------------------|-----------------------|---------|----------------------|--------------|
| Dashboard<br>Team rights            | Teams                                            |                       |         |                      |              |
| Entry                               | Scheduled<br>Draw                                | Team                  | Players | Team captain         | Status       |
| Teams                               | Ladies Doubles - Division 4 - Division 4 A       | Avenue Ladies 1       | 6       | Lucy Morice-Jones    | ACTIONS      |
| Home and away                       | Ladies Doubles – Division 6 – Division 6 A       | Avenue Ladies 2       | 0       | Chris Mann (Test 09) | Edit players |
| Matches                             | Ladies Midweek Doubles – Division 4 – Division 4 | Avenue Ladies Midweek | 0       | Chris Mann (Test 09) | Edit captai  |
| Fixture Details (14)                | Mens Doubles – Division 3 – Division 3 A         | Avenue Mens 1         | 4       | Julie Cook           | View 🖄       |
| Dispensations per player            | Mens Doubles – Division 5 – Division 5 B         | Avenue Mens 2         | 6       |                      | ACTIONS      |
| User rights                         | Mens Doubles – Division 5 – Division 5 A         | Avenue Mens 3         | 0       |                      | ACTIONS      |
| Messages                            | Mixed Doubles - Division 3 - Division 3 B        | Avenue Mixed 1        | 2       | Chris Mann (Test 09) | ACTIONS      |
|                                     | Mixed Doubles - Division 7 - Division 7 A        | Avenue Mixed 2        | 4       | Chris Mann (Test 09) | ACTIONS      |