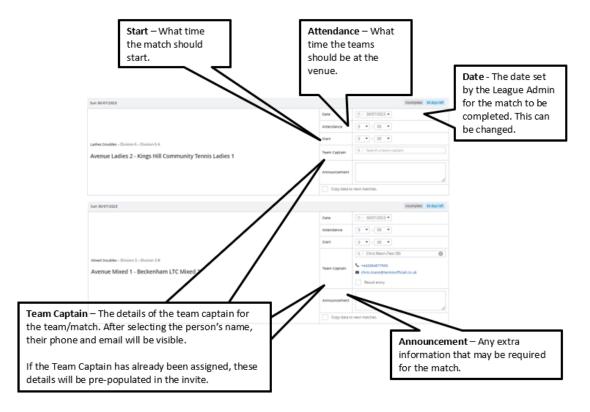

Once a team captain role has been assigned, the team captain will have access to submit results for all of the club's home matches and will have the ability to reschedule, relocate and swap home/away matches for their team only if access have been given by the League Admin.

If all access have been given by the League admin, in the example above, Chris Mann (Test 09) has been assigned as Team Captain for Mens Doubles – Division 5 – Division 5 b – therefore as Team Captain Chris Mann (Test 09) will have access to reschedule, relocate, and swap home/away matches for Mens Doubles – Division 5 – Division 5 – Division 5 b at Avenue Tennis Club only. Chris Mann (Test 09) will be able to submit all home club match results for Avenue Tennis.