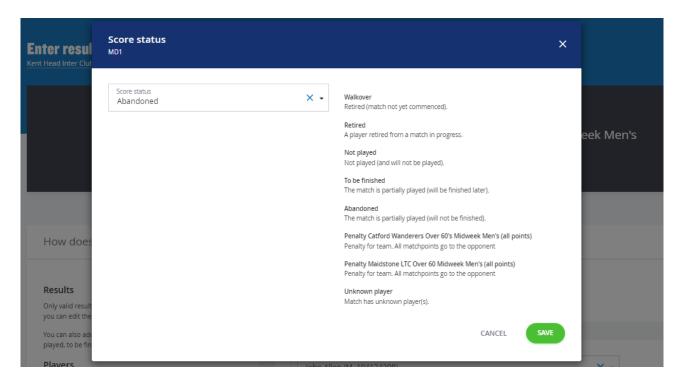

| CANCEL |                                                                                                                                    |   | SAVE           |
|                                                | allowed. In the case of a non-played match,<br>is via the 'match-status' button. |        |                                                                                                                                    |   |                |
| You can also add mar<br>played, to be finished | k a player-match as walkover, retired, not                                       | MD1    |                                                                                                                                    |   | ♦ SCORE STATUS |



Score status – will allow you to edit the score status of a match as below.

Not played: rubber is completed and no score is allowed - **will be calculated in standings.** Abandoned: rubber is completed and a score is allowed - **will be calculated in standings.** To be finished: rubber is not completed and a score is allowed - **won't be calculated in standings.** 

Score status of **abandoned** for a rubber would mean that that rubber is not included in the standings calculation but the overall team match would be.

Score status of walkover, retired and not played - all calculate in standings.

Add Players – to add players to the matches in order to input and save the score, click on 'Home Player 1 (or 2)' or 'Away Player 1 (or 2)

|