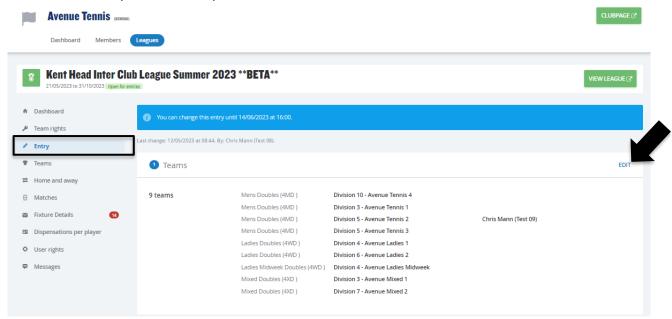

This will open your main dashboard for the specific league for which you are a Club Admin. Within this page are a number of editable **settings** tabs on the left-hand side.

| Dashboard Members                                                                          | Leagues                                                       |                 |               | CLUBPAGE 🕑        |
|--------------------------------------------------------------------------------------------|---------------------------------------------------------------|-----------------|---------------|-------------------|
| Kent Head Inter Clu     21/05/2023 to 31/10/2023 In progress                               | ib League Summer 2023 **BET/                                  | **              |               | VIEW LEAGUE (2*   |
| <ul> <li>✿ Deshboard</li> <li>Ø Team rights</li> <li>Ø Entry</li> </ul>                    | 8<br>teams                                                    | 18<br>players   | 42<br>Matches | 0<br>courts       |
| <ul> <li>Teams</li> <li>Home and away</li> <li>Matches</li> </ul>                          | Matches                                                       |                 |               | ENTER RESULTS (2) |
| <ul> <li>Fixture Details</li> <li>Dispensations per player</li> <li>User rights</li> </ul> | 12/42                                                         | MISSING RESULTS | 5/20          |                   |
| <ul> <li>Get fights</li> <li>Messages</li> </ul>                                           | Entry<br>Last change: 12/05/2023 at 08:44. By: Chris Mann (Te | st 08).         | ENTERED TEAMS |                   |
|                                                                                            | 0                                                             |                 | 9             |                   |

#### **TEAM ENTRY**

To enter or edit a team entry, select **Entry** followed by **Edit**. This section is only editable until the entry deadline, at which point the Edit option is removed.

Within the **Entry** section, you have the ability to add a team via the **+Add team** button or **edit** and **withdraw** a team via the **Actions** dropdown button.