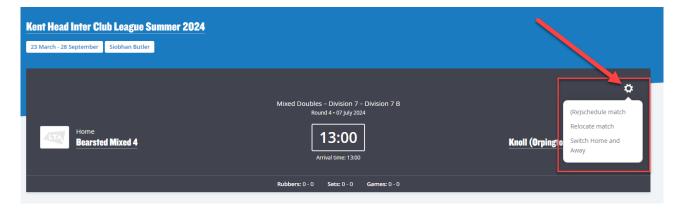

Once a team captain role has been assigned, the team captain will have access to submit results for all of the club's home matches and will have the ability to reschedule, relocate and swap home/away matches for their team only if access have been given by the League Admin.

If all access have been given by the League admin, in the example above, Chris Mann (Test 09) has been assigned as Team Captain for Mens Doubles – Division 5 – Division 5 b – therefore as Team Captain Chris Mann (Test 09) will have access to reschedule, relocate, and swap home/away matches for Mens Doubles – Division 5 – Division 5 – Division 5 b at Avenue Tennis Club only. Chris Mann (Test 09) will be able to submit all home club match results for Avenue Tennis.