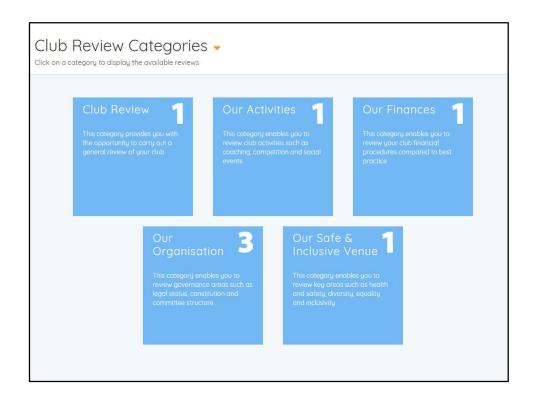

## **Aims**

Inform and educate at a time and place to suit volunteers
Provide Templates / Guidance
Provide CONFIDENTIAL reviews
with relevant guidance and
SUPPORT

# TOP THREE most commonly discussed topics we got asked on our club helplines in 2017 and how ClubServe could provide the answers