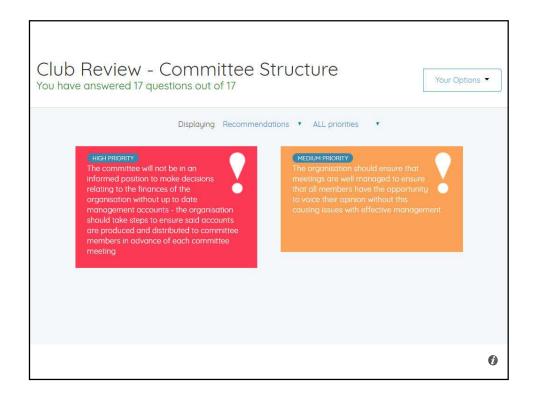

# The committee will not be in an informed position to make decisions relating to the finances of the organisation without up to date management accounts - the organisation should take steps to ensure said accounts are produced and distributed to committee members in advance of each committee meeting