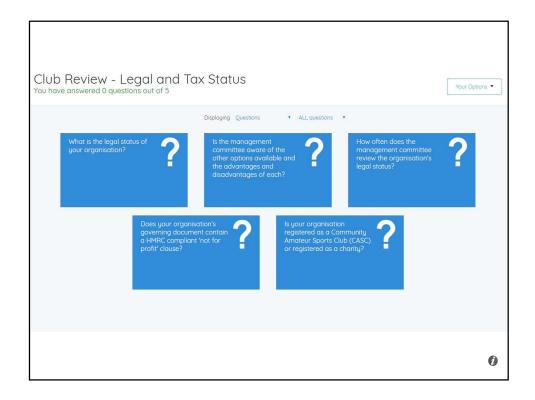

# The committee will not be in an informed position to make decisions relating to the finances of the organisation without up to date management accounts - the organisation should take steps to ensure said accounts are produced and distributed to committee members in advance of each committee meeting