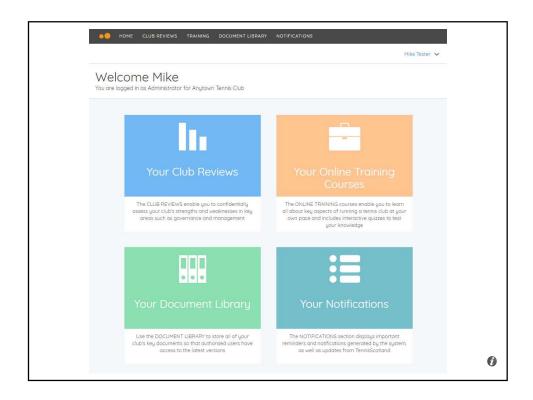

# What is ClubServe?

Cloud software
Use on computer/tablet/phone
Secure & confidential (HTTPS)
FREE to affiliated clubs
Telephone and email support

# **Using the Software**

Club ID and password
Ten licences per club
User registration process
Online support
Telephone and email helpline

**GBSport**<sub>o</sub>

## **Aims**

Inform and educate at a time and place to suit volunteers
Provide Templates / Guidance
Provide CONFIDENTIAL reviews
with relevant guidance and
SUPPORT