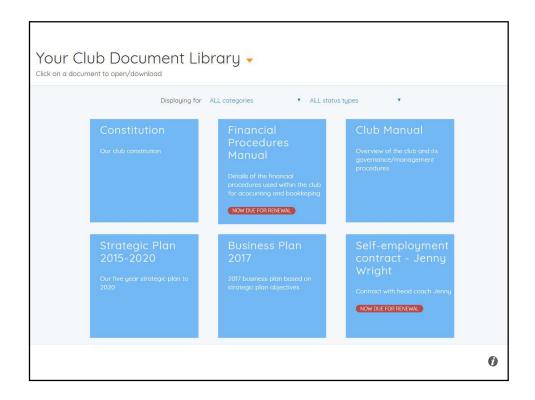

# TOP THREE most commonly discussed topics we got asked on our club helplines in 2017 and how ClubServe could provide the answers