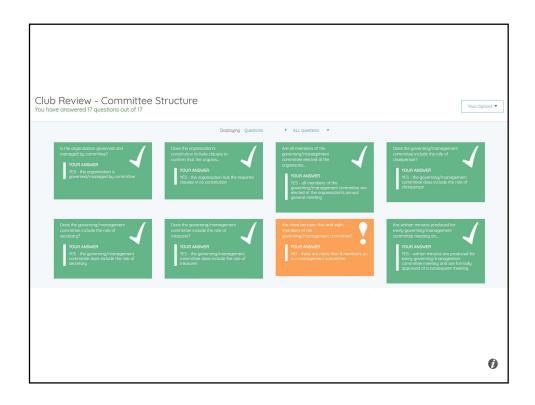

- 4.4 The Coach shall be obliged to appoint a substitute coach to deliver any element of the contracted services he/she is unable to personally deliver, and shall be required to ensure that the substitute coach is a suitably qualified Coach, is DBS checked to the satisfaction of the Client, is covered for Public Liability insurance/Employers' Liability insurance as appropriate to an acceptable level, and is approved by the Client (approval not to be withheld unreasonably). It shall be the responsibility of the Coach to pay the substitute coach for services provided by the substitute coach.
- 4.5 The Coach shall be entitled to appoint a substitute coach to deliver any element of the contracted services, so long as the substitut