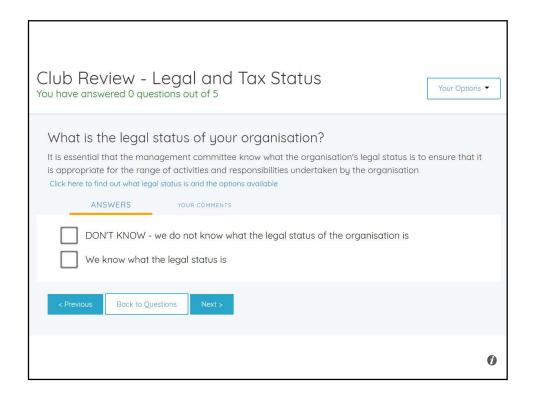

- 4.4 The Coach shall be obliged to appoint a substitute coach to deliver any element of the contracted services he/she is unable to personally deliver, and shall be required to ensure that the substitute coach is a suitably qualified Coach, is DBS checked to the satisfaction of the Client, is covered for Public Liability insurance/Employers' Liability insurance as appropriate to an acceptable level, and is approved by the Client (approval not to be withheld unreasonably). It shall be the responsibility of the Coach to pay the substitute coach for services provided by the substitute coach.
- 4.5 The Coach shall be entitled to appoint a substitute coach to deliver any element of the contracted services, so long as the substit