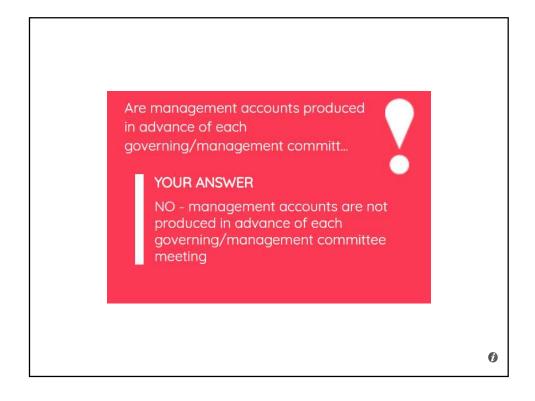

- 4.4 The Coach shall be obliged to appoint a substitute coach to deliver any element of the contracted services he/she is unable to personally deliver, and shall be required to ensure that the substitute coach is a suitably qualified Coach, is DBS checked to the satisfaction of the Client, is covered for Public Liability insurance/Employers' Liability insurance as appropriate to an acceptable level, and is approved by the Client (approval not to be withheld unreasonably). It shall be the responsibility of the Coach to pay the substitute coach for services provided by the substitute coach.
- 4.5 The Coach shall be entitled to appoint a substitute coach to deliver any element of the contracted services, so long as the substitute coac