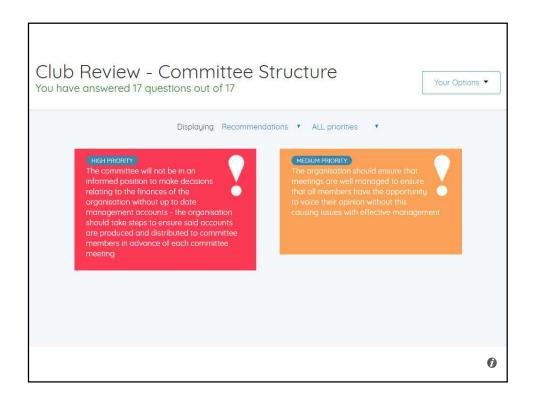

- 4.4 The Coach shall be obliged to appoint a substitute coach to deliver any element of the contracted services he/she is unable to personally deliver, and shall be required to ensure that the substitute coach is a suitably qualified Coach, is DBS checked to the satisfaction of the Client, is covered for Public Liability insurance/Employers' Liability insurance as appropriate to an acceptable level, and is approved by the Client (approval not to be withheld unreasonably). It shall be the responsibility of the Coach to pay the substitute coach for services provided by the substitute coach.
- 4.5 The Coach shall be entitled to appoint a substitute coach to deliver any element of the contracted services, so long as the substitute coach