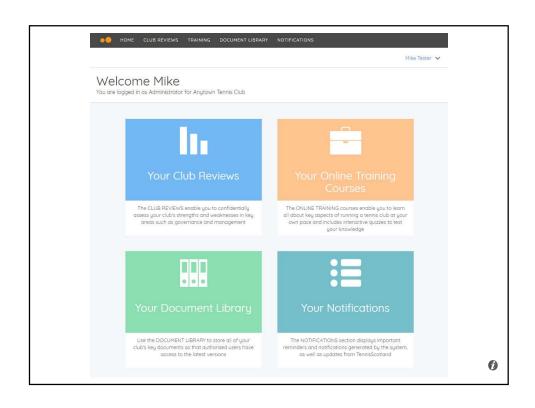

- 4.4 The Coach shall be obliged to appoint a substitute coach to deliver any element of the contracted services he/she is unable to personally deliver, and shall be required to ensure that the substitute coach is a suitably qualified Coach, is DBS checked to the satisfaction of the Client, is covered for Public Liability insurance/Employers' Liability insurance as appropriate to an acceptable level, and is approved by the Client (approval not to be withheld unreasonably). It shall be the responsibility of the Coach to pay the substitute coach for services provided by the substitute coach.
- 4.5 The Coach shall be entitled to appoint a substitute coach to deliver any element of the contracted services, so long as