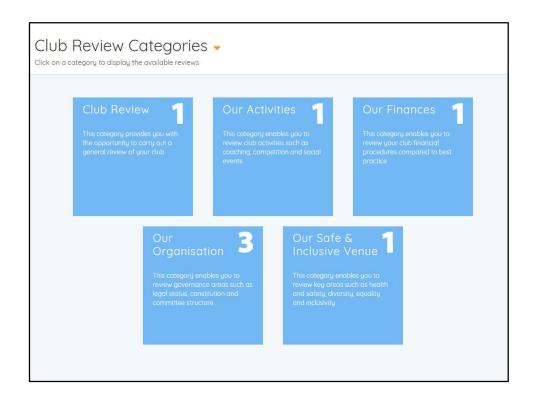

- 4.4 The Coach shall be obliged to appoint a substitute coach to deliver any element of the contracted services he/she is unable to personally deliver, and shall be required to ensure that the substitute coach is a suitably qualified Coach, is DBS checked to the satisfaction of the Client, is covered for Public Liability insurance/Employers' Liability insurance as appropriate to an acceptable level, and is approved by the Client (approval not to be withheld unreasonably). It shall be the responsibility of the Coach to pay the substitute coach for services provided by the substitute coach.
- 4.5 The Coach shall be entitled to appoint a substitute coach to deliver any element of the contracted services, so long as the