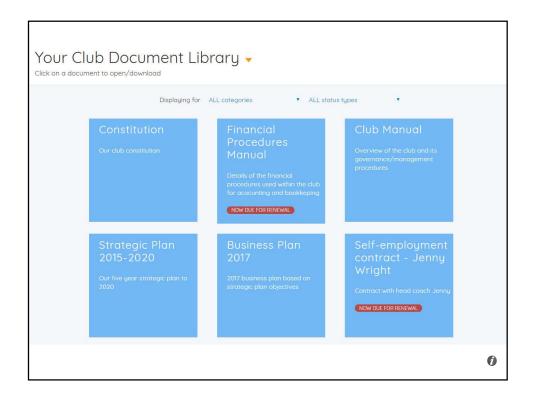

- 4.4 The Coach shall be obliged to appoint a substitute coach to deliver any element of the contracted services he/she is unable to personally deliver, and shall be required to ensure that the substitute coach is a suitably qualified Coach, is DBS checked to the satisfaction of the Client, is covered for Public Liability insurance/Employers' Liability insurance as appropriate to an acceptable level, and is approved by the Client (approval not to be withheld unreasonably). It shall be the responsibility of the Coach to pay the substitute coach for services provided by the substitute coach.
- 4.5 The Coach shall be entitled to appoint a substitute coach to deliver any element of the contracted services, so long as the substitute coach is a suitably qualified