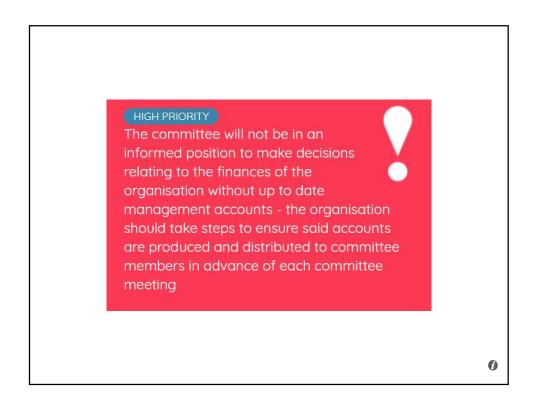

- 4.4 The Coach shall be obliged to appoint a substitute coach to deliver any element of the contracted services he/she is unable to personally deliver, and shall be required to ensure that the substitute coach is a suitably qualified Coach, is DBS checked to the satisfaction of the Client, is covered for Public Liability insurance/Employers' Liability insurance as appropriate to an acceptable level, and is approved by the Client (approval not to be withheld unreasonably). It shall be the responsibility of the Coach to pay the substitute coach for services provided by the substitute coach.
- 4.5 The Coach shall be entitled to appoint a substitute coach to deliver any element of the contracted services, so long as the substitute coach is