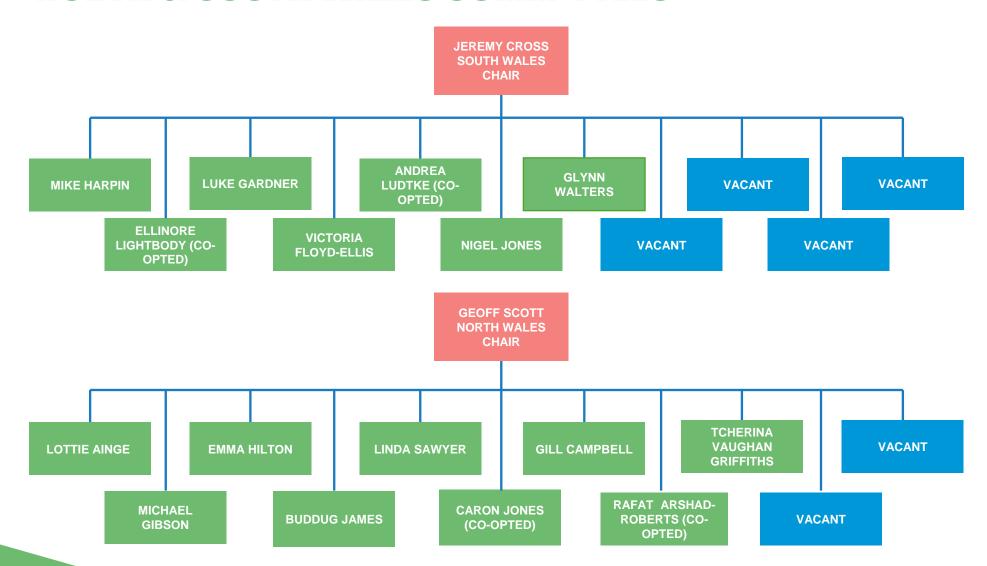

## **TENNIS WALES STRUCTURE**



South Wales Committee

**Follow County Plan** 



#### Tennis Wales Board

#### **Sub Committees**;

- Staffing
- Governance
- Safeguarding



CEO & Exec

- Tennis Wales Team
- Partner & Sponsors
- Self employed contractors / tennis coaches



North Wales Committee

**Follow County Plan** 





## **TENNIS WALES EXEC**





- Employed
- Self employed / provision of services agreement





# **NORTH & SOUTH WALES COMMITTEES**





#### **TENNIS WALES COUNTY CAPTAINS FROM AUGUST 2024**

Tennis Wales & North Wales Committee

Kathryn Rymer **NW Women's** 

Simon Morris NW Men's

**OPEN** 

Matthew Story

SW Men's

**U18 Girls SW** 

Eifion Jones U18 Boys NW Vicki Broadbent **U18 Girls NW**  Craig Salisbury U14 Boys NW

**JUNIORS** 

Luke Simeone U14 Boys SW

Melanie Evans **U14 Girls SW** 

Lucy Scott
U14 Girls NW

Lucy Scott U12 Girls NW

Craig Salisbury U12 Boys NW

Rob Walbyoff **U12 Boys SW** 

Becca

**SW Women's** 

Luke Simeone

**U18 Boys SW** 

Tom
Bellingham
U12 Girls SW
Rob Walbyoff
U11 Boys SW

Tennis Wales & South Wales Committee

Hayley Story
U11 Girls SW

Vicki Broadbent **U10 Mixed NW** 

Osian Williams **U9 Mixed NW**  Osian Williams **U8 Mixed NW** 

Tom Bellingham U10 Boys SW

Hayley Story U10 Gi