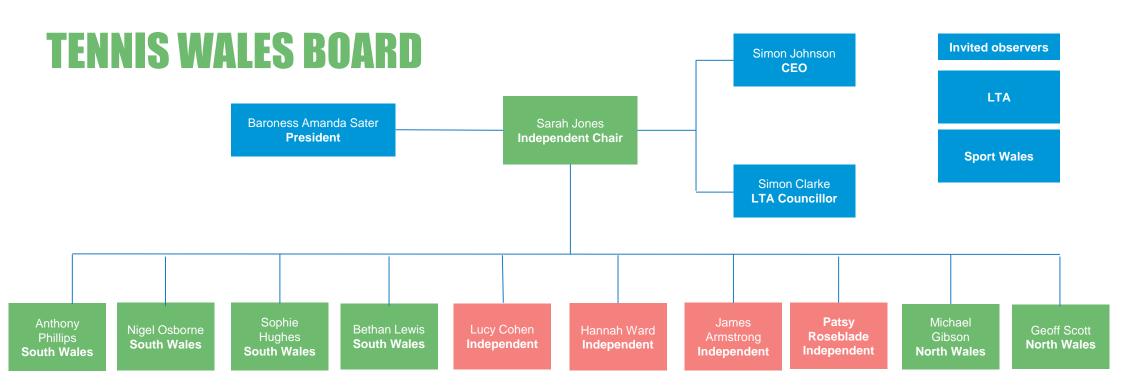

#### Tennis Wales Board

#### **Sub Committees**;

- Staffing
- Governance
- Safeguarding

CEO & Exec

- Tennis Wales Team
- Partner & Sponsors
- Self employed contractors / tennis coaches

North Wales Committee

**Follow County Plan** 