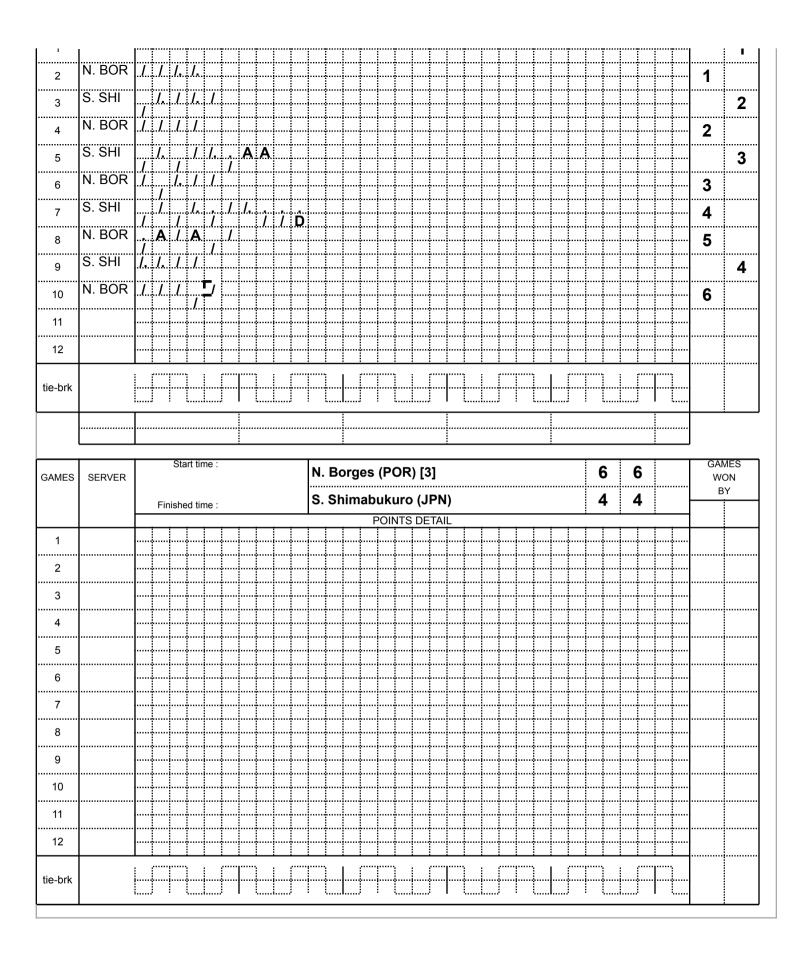

|         |        |                                                        | FIRST SET              |        |             |
|---------|--------|--------------------------------------------------------|------------------------|--------|-------------|
| GAMES   | SERVER | Start time: 16:06                                      | N. Borges (POR) [3] 6  | V      | AMES<br>VON |
|         |        | Finish time: 16:44                                     | S. Shimabukuro (JPN) 4 |        | BY<br>S. S  |
|         |        |                                                        | POINTS DETAIL          | IN. B  | 3. 3        |
| 1       | S. SHI | 1. 1. 1. 1.                                            |                        |        | 1           |
| 2       | N. BOR | I. I. I I.                                             |                        | ···· 1 |             |
| 3       | S. SHI | 1. , , 1 , 1 1 1                                       |                        |        | 2           |
| 4       | N. BOR | 1 1                                                    |                        | 2      |             |
| 5       | S. SHI | A / / . /                                              |                        |        | 3           |
| 6       | N. BOR | 7 7 7 7 7.                                             |                        | 3      |             |
| 7       | S. SHI | <i>i. i. i. i. i. i. i. i.</i>                         |                        |        | 4           |
| 8       | N. BOR |                                                        |                        | 4      |             |
| 9       | S. SHI | <i>,</i> , <i>,</i> , <i>,</i> , , , , , , , , , , , , |                        | - 5    |             |
| 10      | N. BOR | 1 , 1, 1 1                                             |                        | 6      | <u> </u>    |
| 11      |        |                                                        |                        |        |             |
| 12      |        |                                                        |                        |        |             |
| tie-brk |        |                                                        |                        |        |             |
|         |        |                                                        |                        |        | =           |

|       |        |                    | SECOND SET           |   |   |                 |
|-------|--------|--------------------|----------------------|---|---|-----------------|
| GAMES | SERVER | Start time: 16:44  | N. Borges (POR) [3]  | 6 | 6 | GAMES<br>WON    |
|       |        | Finish time: 17:21 | S. Shimabukuro (JPN) | 4 | 4 | BY<br>N. B S. S |
|       |        |                    | POINTS DETAIL        |   |   | N. D 3. 3       |
| 1     | S. SHI | / /, / A           |                      |   |   | 1               |