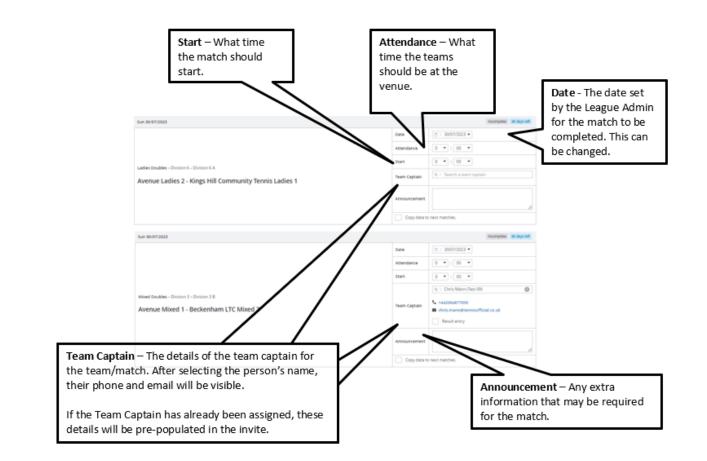

### **FIXTURE DETAILS**

Once the groups and schedules are created and the status of the league is set to League Visible, as a County and District League Admin you will have the ability to fill in fixture details.

Select **Fixture Details** as below. The fixture details can be filtered by week as below.

| Avenue Tennis (KEN500)                                             |                                                          |              | CLUBPAGE 🗗                               |
|--------------------------------------------------------------------|----------------------------------------------------------|--------------|------------------------------------------|
| Dashboard Members                                                  | Angues                                                   |              |                                          |
| Kent Head Inter Club     21/05/2023 to 31/10/2023 Open for entries | League Summer 2023 **BETA**                              |              |                                          |
| <ul> <li>Dashboard</li> <li>Team rights</li> </ul>                 | Fixture Details                                          | _            | 5/20                                     |
| <ul> <li>Entry</li> <li>Teams</li> </ul>                           |                                                          |              | Week<br>Week 23 (05/06/2023 - 11/06/202* |
|                                                                    | CANCEL                                                   |              | SAVE                                     |
| Fixture Details                                                    | You can send invitations until 25 days before the match. |              |                                          |
| <ul> <li>Dispensations per player</li> <li>User rights</li> </ul>  | Week 23                                                  |              | 0/1                                      |
| Messages                                                           | Sat 10/06/2023                                           |              | Incomplete                               |
|                                                                    |                                                          | Date         | □   10/06/2023 ▼                         |
|                                                                    |                                                          | Attendance   | 0 • : 00 •                               |
|                                                                    | Mens Doubles - Division 5 - Division 5 B                 | Start        | 0 • : 00 •                               |
|                                                                    | Avenue Mens 2 - Gravesham Mens 2                         | Team Captain | C Search a team captain                  |
|                                                                    |                                                          | Announcement |                                          |
|                                                                    |                                                          | Copy data to | o next matches.                          |

All fields (except the announcement) are required to be filled to mark the fixture details as completed.

Once fixture details have been completed, the saved information will be visible for you as County and District League Admin, Team Captains and via the club's public league page.

Completed fixture details including announcement.

| Sun 30/07/2023                                                             |              | Complete 86 days left                                                                                        |
|----------------------------------------------------------------------------|--------------|--------------------------------------------------------------------------------------------------------------|
| Mens Doubles - Division 5 – Division 5 B<br>Avenue Mens 2 - Kemsing Mens 1 | Date         | □   30/07/2023 ▼                                                                                             |
|                                                                            | Attendance   | 10 💌 : 00 💌                                                                                                  |
|                                                                            | Start        | 10 💌 : 30 💌                                                                                                  |
|                                                                            | Team Captain | Q.   Chris Mann (Test 09)         +442084877000         Chris.mann@tennisofficial.co.uk         Result entry |
|                                                                            | Announcement | Parking onsite available.                                                                                    |
|                                                                            | Copy data to | next matches.                                                                                                |