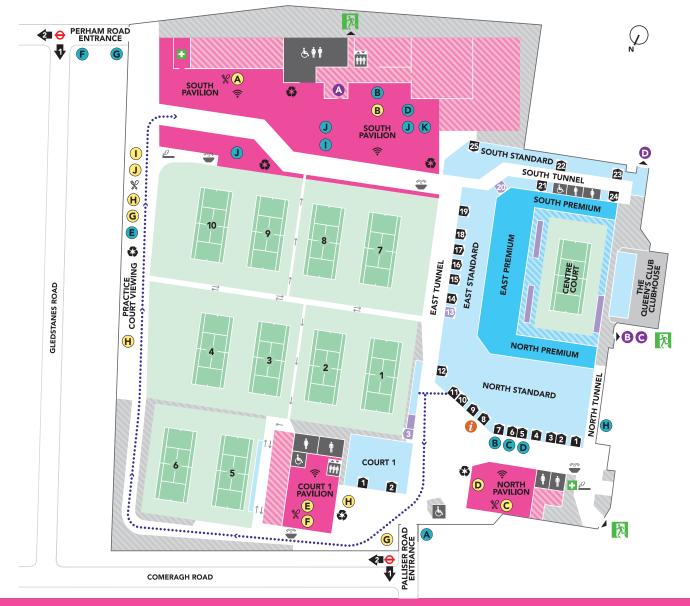

## **THE GROUNDS**

# **SOUTH PAVILION**

Our largest Pavilion has it all, catch the action on the Courtyard screen, enjoy a tasty lunch in the South Pavilion Café including dishes from Asian Fusion and Thyme Kitchen, purchase Official Merchandise and discover what the Official Partner Showcases have to offer. Our exquisite Hospitality lounges are also located here.

#### **NORTH PAVILION**

At the heart of the Grounds, you will find the North Pavilion Café with an excellent offering of grab and go food and drinks, combined with The Nyetimber Garden, a beautifully curated space with lounge seating and views of the big screen.

#### **COURT 1 PAVILION**

The Terrace @ Court 1 Pavilion is an exciting new offer for 2023 located on the first floor, where better to sip Eden Mill cocktails and enjoy delicious sharing boards than overlooking the Courts. The ground floor offers a wide selection of drinks, sandwiches, salads and snacks and an abundance of indoor and outdoor seating.

#### **PRACTICE COURT VIEWING**

This is your chance to get up close to your favourite players by watching them warm-up and practice on Courts

Here you will also find the Ticket Resale Booth as well as tasty sweet treats including ice cream and crêpes.

### **FACILITIES**

Seating Premium

Seating Standard

Court Block Number

Court Block Number wheelchair accessible

Acessible Seating

**Pavilions** 

Information, Lost Property & Wheelchair Storage

Ladies Toilets

Gentlemens Toilets Accessible Toilets

Drinking Water

Free WiFi Hotspots ş î

Ė

G

Recycling Station Smoking Area

QC Members & Ticket Resolution

Video Screen

Cushion Hire

Official Merchandise

Ticket Resales

VIP & Ticket Resolution

Accreditation Collection

The Queen's Club Shop

Scores & Draws

Official Partner Showcases

Quiet Room

### **FOOD & DRINK**

A South Pavilion Café

B South Pavilion Courtyard

C North Pavilion Café

D The Nyetimber Garden

Court 1 Pavilion Café E (Ground Floor)

The Terrace @ Court 1 Pavilion & Eden Mill Bar (First Floor wheelchair accessible)

G Coffee

H Outdoor Seating Area

Ice Cream 

J Crêpes

### HOSPITALITY

Hospitality Reception (Ground Floor)

The President's Room (Second Floor wheelchair accessible)

The Real Tennis Museum & Dedans

Members' Enclosure

### TRANSPORT

 $\ominus \Rightarrow$ 

To Barons Court Underground Station

To West Kensington Underground Station

Emergency Exit 'n

Alternative walking route when East Tunnel is exit only (peak times)

Not open to public