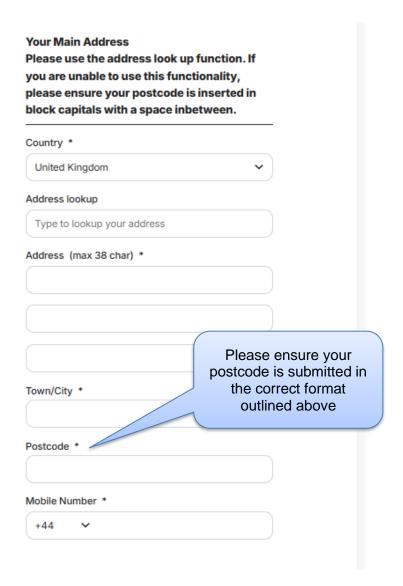

Please Note: The address submitted needs within the eligible Queens Club resident's area to access the priority window. When submitting your postcode, it must be submitted in CAPITAL LETTERS and with a space between the area and district code (e.g W14 9EQ).