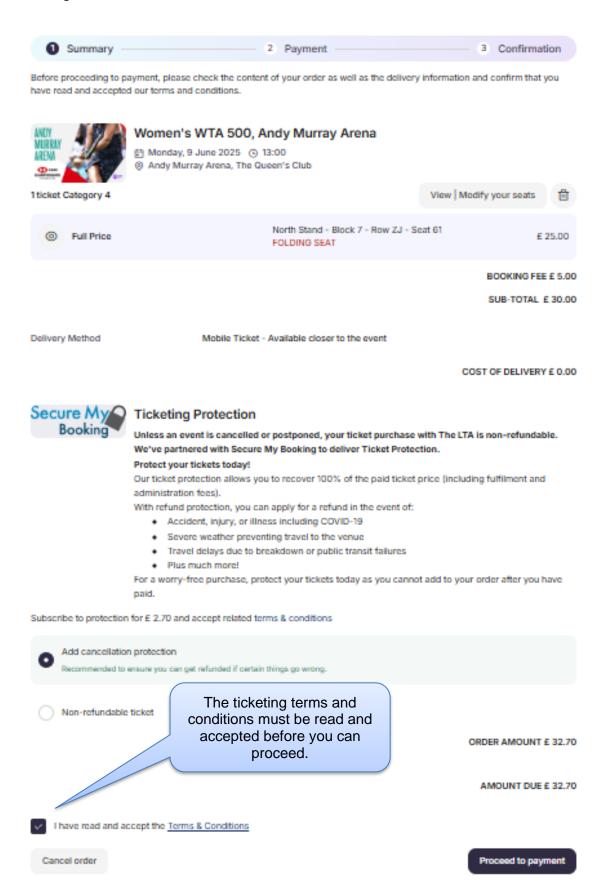

10. On the summary page, please review your order, add ticket protection if desired, and accept the ticketing terms and conditions.

11. After clicking on **PROCESS TO PAYMENT** button, you will be navigated to the payment method selection screen which you can pay for the tickets through VISA/Mastercard debit/credit card: