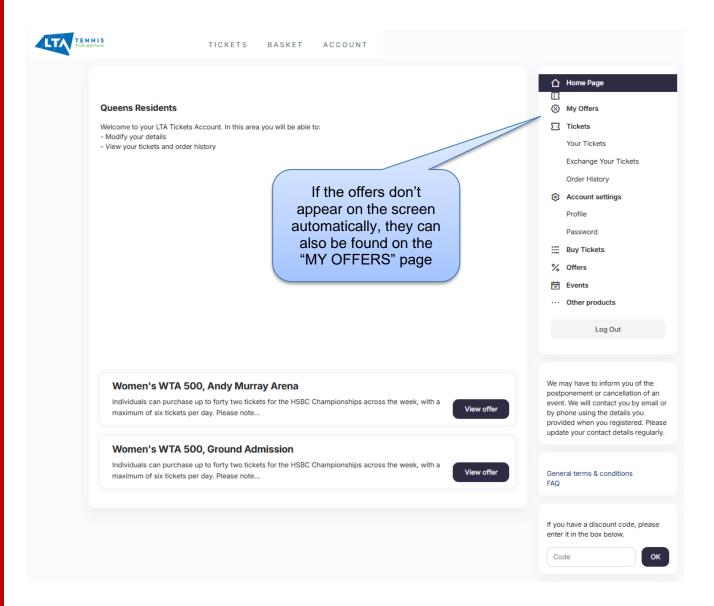

4. You should now be able to see the offers available to you, displaying the ticket type which you can purchase (Centre Court & Grounds Admission).

## "Why can't I see my offers?"

- a. If you have just created an account your offers can take up to 5 minutes to appear so, please refresh your page after 5 minutes.
- b. If you are an existing customer and you cannot see the offer, then please check your postcode has been submitted in the correct format as per step 3. This can be done through your account settings, please then wait up to 5 minutes for the system to refresh.

If these still don't work, then please contact our designated support centre here.

5. Select the **BUY** button for the type of ticket you wish to purchase.

6. Once an event is selected, you will need to select the day you wish to purchase tickets for: