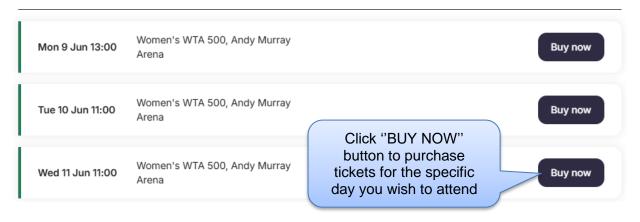

If these still don't work, then please contact our designated support centre here.

5. Select the **BUY** button for the type of ticket you wish to purchase.

6. Once an event is selected, you will need to select the day you wish to purchase tickets for:

## June 2025

7. After the date has been selected, you will be able to choose your seats by hovering over the seating map or by clicking on "Select the Best Seat automatically" option as shown below:

Please Note: You can purchase a maximum of 6 tickets per person per day.