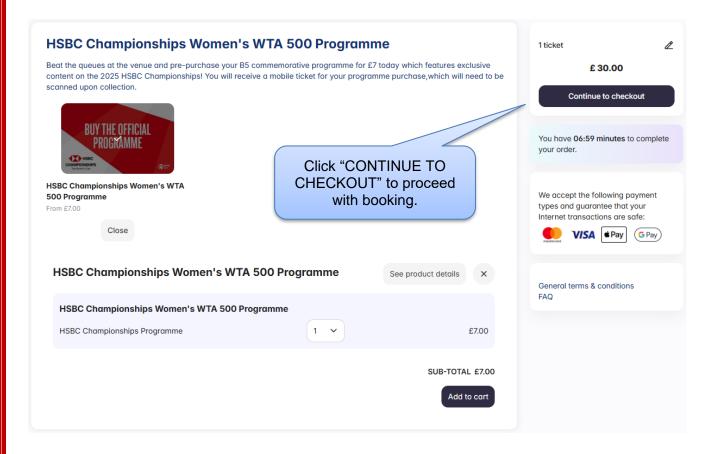

8. Once you have selected your tickets for a specific day, you will then be able to check out or continue shopping for more tickets for another day.

9. After clicking **BUY NOW**, the following screen will appear. Either add a programme to your basket or select the **CONTINUE TO CHECKOUT** button.