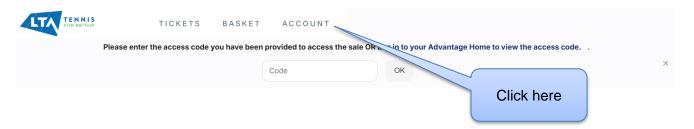

1. Go to <a href="https://tickets.lta.org.uk">https://tickets.lta.org.uk</a> and click on ACCOUNT.

2. Log in to your LTA ticketing account or click CREATE NEW ACCOUNT if you're a new customer.

3. New customers please fill in all the relevant account details requested. Existing customers, please jump to step 4.