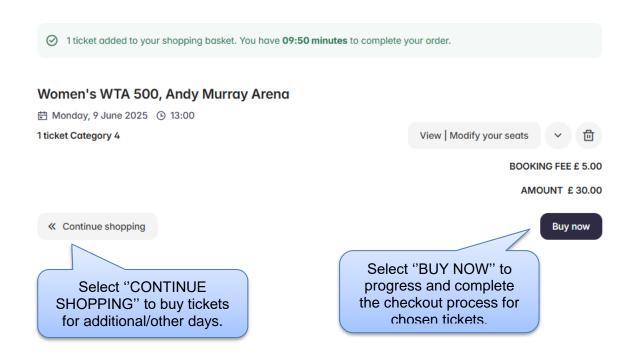

8. Once you have selected your tickets for a specific day, you will then be able to check out or continue shopping for more tickets for another day.

9. After clicking **BUY NOW**, the following screen will appear. Either add a programme to your basket or select the **CONTINUE TO CHECKOUT** button.