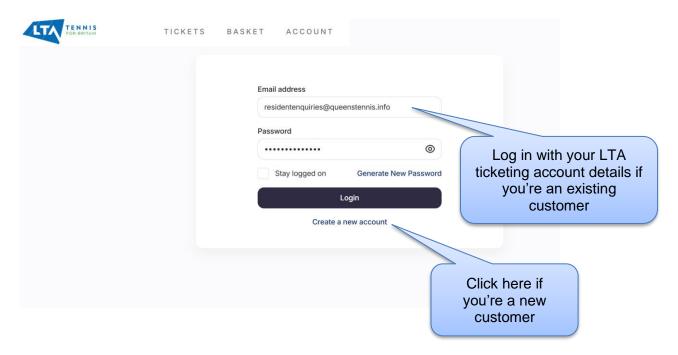

1. Go to <a href="https://tickets.lta.org.uk">https://tickets.lta.org.uk</a> and click on ACCOUNT.

2. Log in to your LTA ticketing account or click CREATE NEW ACCOUNT if you're a new customer.

3. New customers please fill in all the relevant account details requested. Existing customers, please jump to step 4.