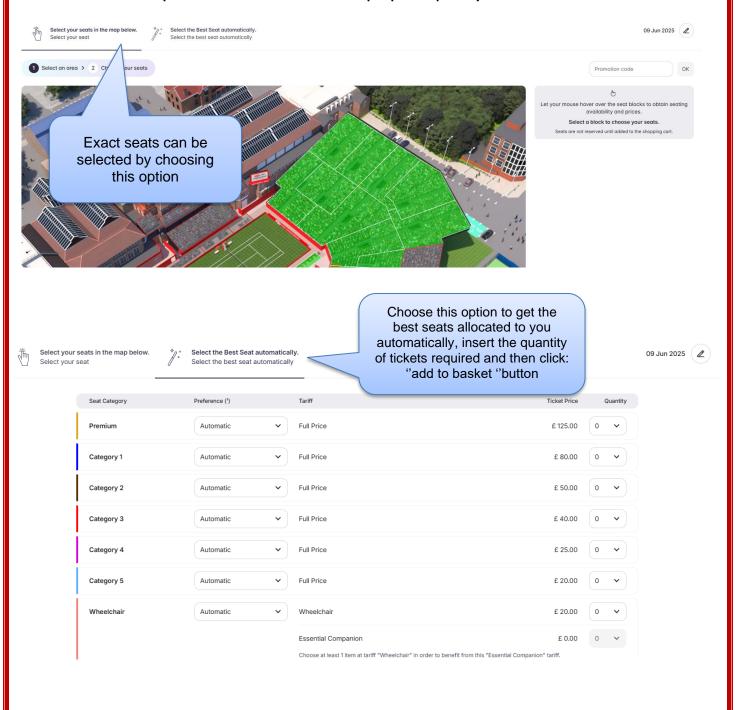

## June 2025

7. After the date has been selected, you will be able to choose your seats by hovering over the seating map or by clicking on "Select the Best Seat automatically" option as shown below:

Please Note: You can purchase a maximum of 6 tickets per person per day.