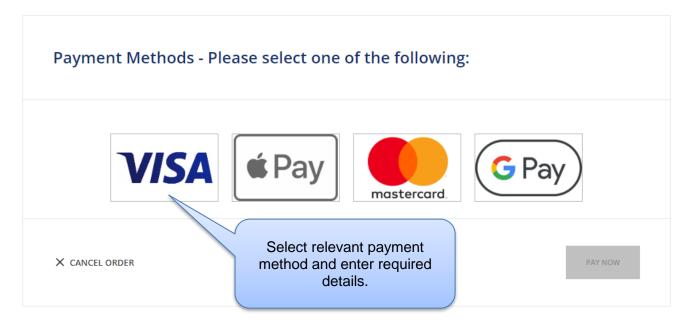

10. On the summary page, please review your order, add ticket protection if desired, and accept the ticketing terms and conditions.

11. After clicking on **PROCESS TO PAYMENT** button, you will be navigated to the payment method selection screen which you can pay for the tickets through VISA/Mastercard debit/credit card:

12. After choosing the relevant payment method and clicking on **PAY NOW** option, the ticket purchase process is complete upon successful transaction.

If you have any challenges with accessing the priority ticketing offer, then please contact our customer support team <u>HERE</u>.