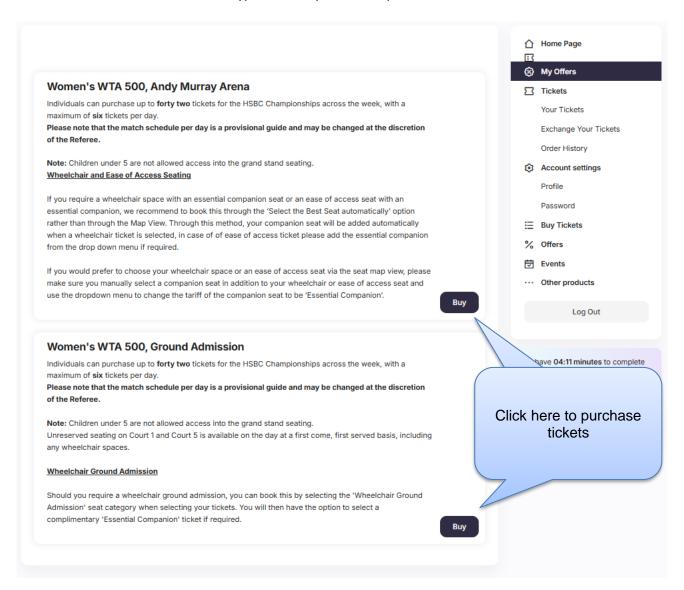

4. You should now be able to see the offers available to you, displaying the ticket type which you can purchase (Centre Court & Grounds Admission).

If these still don't work, then please contact our designated support centre here.

5. Select the **BUY** button for the type of ticket you wish to purchase.

6. Once an event is selected, you will need to select the day you wish to purchase tickets for: