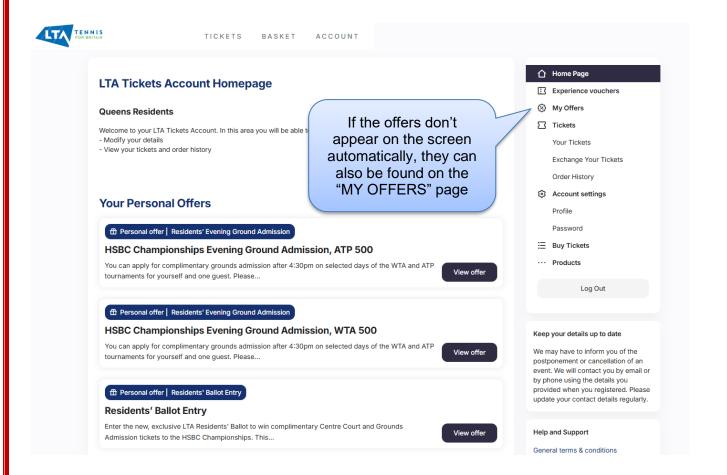

4. You should now be able to see the offers available to you, including the evening ground admission tickets.

## "Why can't I see my offers?"

- a. If you have just created an account your offers can take up to 5 minutes to appear so, please refresh your page after 5 minutes.
- b. If you are an existing customer and you cannot see the offer, then please check your postcode has been submitted in the correct format as per step 3. This can be done through your account settings, please then wait up to 5 minutes for the system to refresh.