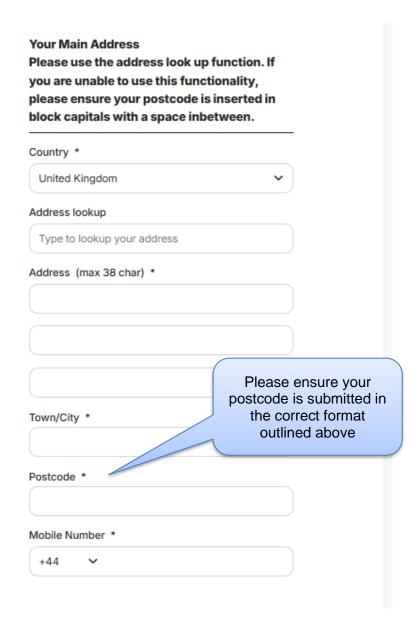

3. New customers please fill in all the relevant account details requested. Existing customers, please jump to step 4.

Please Note: The address submitted needs within the eligible Queens Club resident's area to access the priority window. When submitting your postcode, it must be submitted in CAPITAL LETTERS and with a space between the area and district code (e.g W14 9EQ).