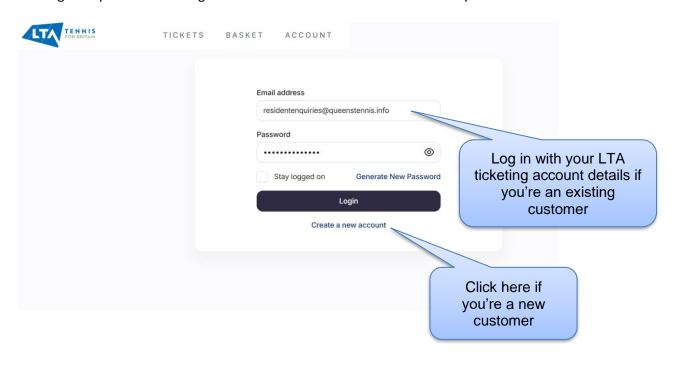

1. Go to <a href="https://residenttickets.lta.org.uk">https://residenttickets.lta.org.uk</a> and click on ACCOUNT.

2. Log in to your LTA ticketing account or click **CREATE NEW ACCOUNT** if you're a new customer.

3. New customers please fill in all the relevant account details requested. Existing customers, please jump to step 4.

Please Note: The address submitted needs within the eligible Queens Club resident's area to access the priority window. When submitting your postcode, it must be submitted in CAPITAL LETTERS and with a space between the area and district code (e.g W14 9EQ).