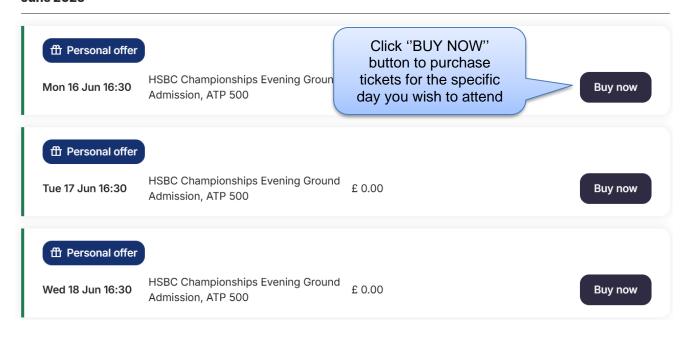

If these still don't work, then please contact our designated support centre here.

6. Once a tournament is selected, you will need to select the day you wish to access tickets for:

## **Date Selection**

## June 2025

7. After the date has been selected, you will be able to choose the number of tickets you wish to receive.

Please Note: You can purchase a maximum of 2 tickets per person per day, for yourself and one guest.