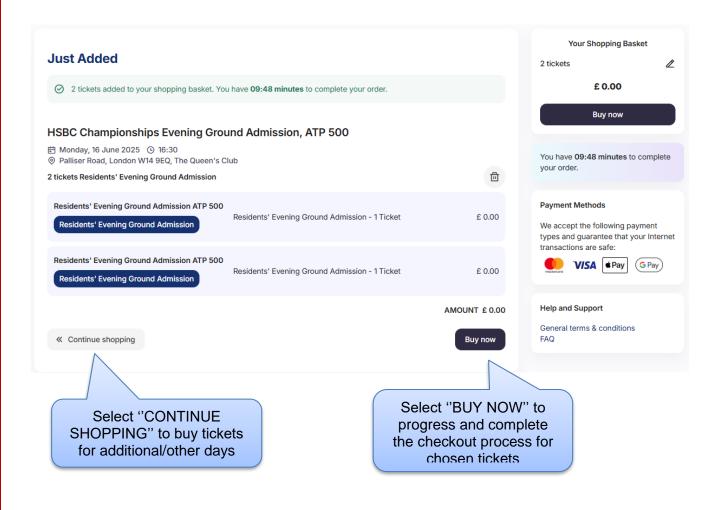

8. Once you have selected your tickets for a specific day, you will then be able to check out or continue shopping for more tickets for another day.

9. Review your order on the order summary page and accept the ticketing terms and conditions.