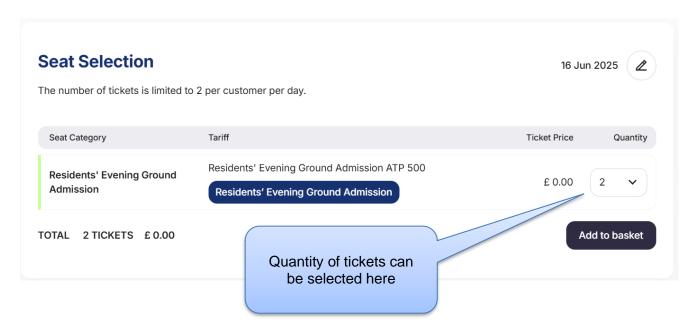

## June 2025

7. After the date has been selected, you will be able to choose the number of tickets you wish to receive.

Please Note: You can purchase a maximum of 2 tickets per person per day, for yourself and one guest.