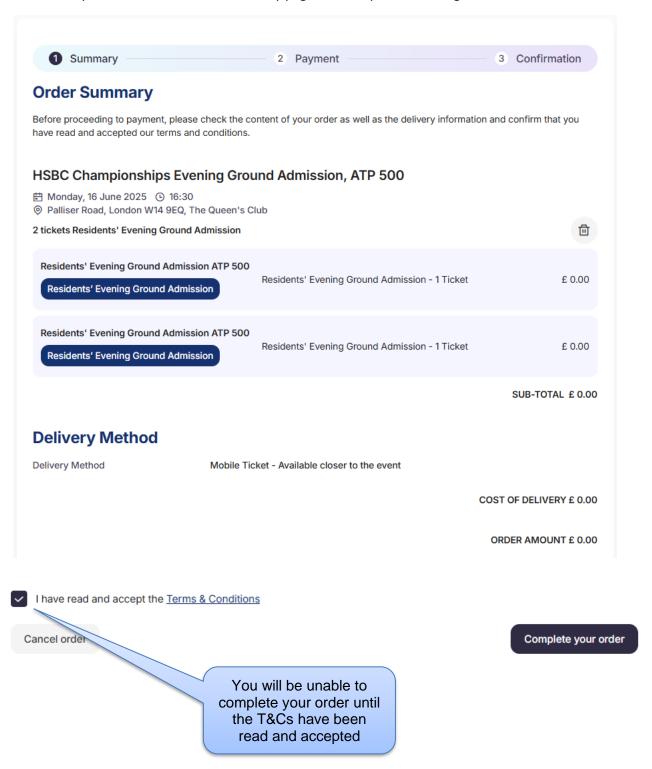

8. Once you have selected your tickets for a specific day, you will then be able to check out or continue shopping for more tickets for another day.

9. Review your order on the order summary page and accept the ticketing terms and conditions.