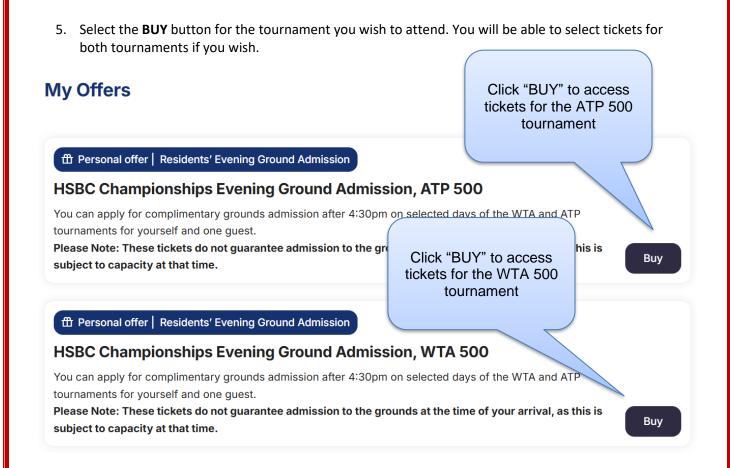

4. You should now be able to see the offers available to you, including the evening ground admission tickets.

Eligible residents can apply for complimentary ground admission after 4:30pm on selected days of the WTA 500 and ATP 500 tournament weeks for themselves and one guest.

Please Note: Entry into the venue is subject to the capacity of the grounds at the time of arrival, and although we will endeavour to get everyone into the grounds as quickly as possible, immediate entry cannot be guaranteed.